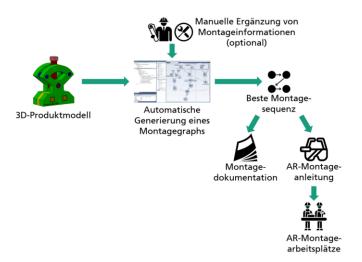

## Change in work

- Automatic analysis of 3D models in CAD systems
- Intuitive assistance in planning assembly processes
- Automatic generation of
  - assembly documentation
  - AR systems that help with the assembly

#### Added value & benefits

- For the first time, AR assembly assistance systems can be generated automatically
- Very cost-effective and fast application in product assembly
- Low documentation effort even with lot-size 1
- Uniform and consistent display format